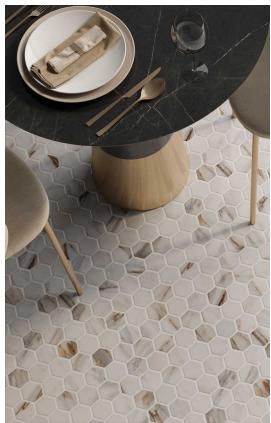

### ROCKART

Add sophistication and an element of design to any space with the Rockart series. These mosaics feature a blend of premium materials, including natural marble, metal, mother-of-pearl, and recycled glass. Whether you're looking for simple modern elegance, intricate geometric patterns, or a touch of art deco luxury, the Rockart collection has just what you need

#### MARBLE BLEND MOSAICS

Marble Daisy Flower

Thassos & Nero Marquina Dot

Thassos Metal Hexagon

Marble Kaleidoscope

Oval Nero Marquina & Thassos

Nero Marquina Metal Hexagon

RECYCLED GLASS MOSAICS