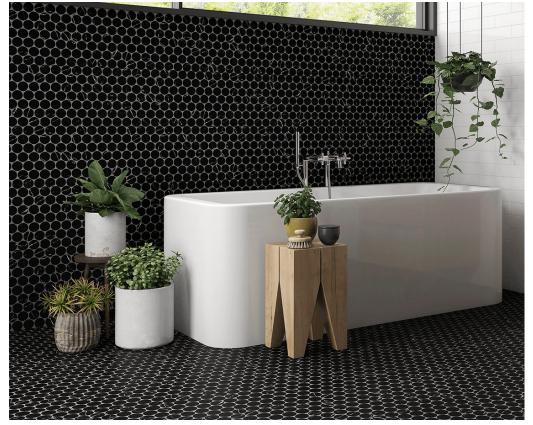

# CC MOSAICS +

A classic pattern with a modern twist, let our CC Mosaics + dot mosaics take center stage in your next project. Available in a crisp color palette, this series is sure to enliven any room. With the versatility of porcelain mosaics, the CC Mosaics + Collection may be used in a variety of applications, so let those creative juices flow!

#### PORCELAIN MOSAICS

White Bright 2" Dots

White Matte 2" Dots

Gray Matte 2" Dots

Black Matte 2" Dots