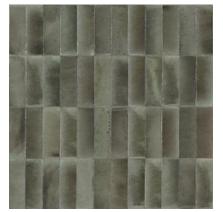

# GLEEZE

Gleeze is a small-size collection with a handcrafted aesthetic, a tribute to the history of ceramics and decoration, produced with the most innovative production technologies to make every piece unique. Super-glossy concave and convex surfaces combined with three-dimensional structures alternate on the walls, bringing them to life. A palette of five colours, Bianco, Beige, Turchese, Giada and Grigio, available in two different sizes – 2x6" and 3x8" – modular and with straight edges, for new installation options. An evocation of time and space, memory and tradition, embodied in exquisite small surfaces reinterpreted in contemporary taste.

#### Glazed Porcelain Wall Tile

BEIGE 3X8"

BEIGE 3X8"

BEIGE 2X6"

GRIGIO 2 X 6

GRIGIO 3 X 8

GRIGIO 3 X 8 EYE DECO

GRIGIO 3X8" EYE DECO