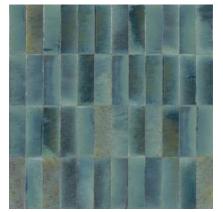

### COLOR STORY PINSTRIPES

Take these classic shades to new dimensions with the 2 x 8 Fluted and Wave Crest tiles. This innovative series offers an array of possibilities, breathing fresh life into your space. The synergy of the linear and structural designs allows for an entirely new and playful display, where the stripes and waves harmoniously coexist. This artistic inspiration in a beloved color palette creates a visual narrative that's exclusive to your style, telling a story that's uniquely yours.

### COLOR STORY PINSTRIPES