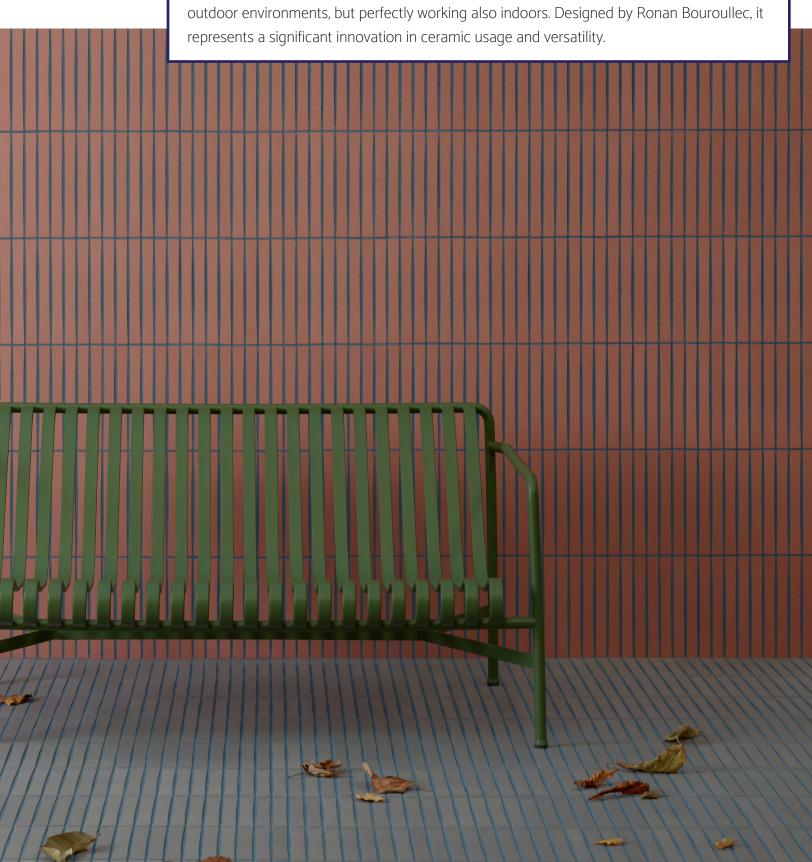

# OSSO & BOTTONE

Osso & Bottone is a collection consisting of modules of rectangular tiles sculpted with edge cuts that create large voids, revealing patterns through the joints. Intended explicitly for outdoor environments, but perfectly working also indoors. Designed by Ronan Bouroullec, it represents a significant innovation in ceramic usage and versatility.