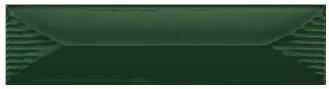

### COLOR STORY PINSTRIPES

Take these classic shades to new dimensions with the 2 x 8 Fluted and Wave Crest tiles. This innovative series offers an array of possibilities, breathing fresh life into your space. The synergy of the linear and structural designs allows for an entirely new and playful display, where the stripes and waves harmoniously coexist. This artistic inspiration in a beloved color palette creates a visual narrative that's exclusive to your style, telling a story that's uniquely yours.

### COLOR STORY PINSTRIPES

#### Glazed Ceramic 2x8 Wall Tile - Wave Crest

Ice White 0025

Stable 0055

Wisdom 0082

Balance 0014

Tranquility 0059

Navy 0117

#### GLAZED CERAMIC 2X8 WALL TILE - FLUTED

Ice White 0025

Stable 0055

Wisdom 0082

Balance 0014

Tranquility 0059

Navy 0117