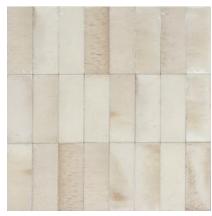

#### Glazed Porcelain Wall Tile

BEIGE 3X8"

BEIGE 3X8"

BEIGE 2X6"

GRIGIO 2 X 6

GRIGIO 3 X 8

GRIGIO 3 X 8 EYE DECO

GRIGIO 3X8" EYE DECO