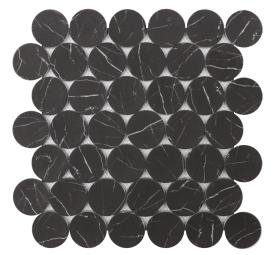

### ROCKART

Add sophistication and an element of design to any space with the Rockart series. These mosaics feature a blend of premium materials, including natural marble, metal, mother-of-pearl, and recycled glass. Whether you're looking for simple modern elegance, intricate geometric patterns, or a touch of art deco luxury, the Rockart collection has just what you need

Marble Daisy Flower

Nero Marquina Metal Arrow

Oval Nero Marquina & Thassos

Calacata Gold Oval

Nero Marquina Dots

Calacata Gold Hexagon

#### MARBLE BLEND MOSAICS

Marble Daisy Flower

Thassos & Nero Marquina Dot

Thassos Metal Hexagon

Marble Kaleidoscope

Oval Nero Marquina & Thassos

Nero Marquina Metal Hexagon

RECYCLED GLASS MOSAICS

Nero Marquina Dots

Calacata Gold Hexagon

Calacata Gold Oval

White Statuary Dots

Statuary Hexagon

Calacata Oval