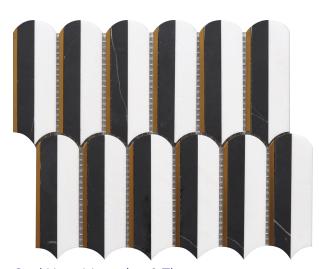

### COLOR STORY PINSTRIPES

Take these classic shades to new dimensions with the 2 x 8 Fluted and Wave Crest tiles. This innovative series offers an array of possibilities, breathing fresh life into your space. The synergy of the linear and structural designs allows for an entirely new and playful display, where the stripes and waves harmoniously coexist. This artistic inspiration in a beloved color palette creates a visual narrative that's exclusive to your style, telling a story that's uniquely yours.

### COLOR STORY PINSTRIPES

#### Glazed Ceramic 2x8 Wall Tile - Wave Crest

Ice White 0025

Stable 0055

Wisdom 0082

Balance 0014

Tranquility 0059

Navy 0117

#### GLAZED CERAMIC 2X8 WALL TILE - FLUTED

Ice White 0025

Stable 0055

Wisdom 0082

Balance 0014

Tranquility 0059

Navy 0117