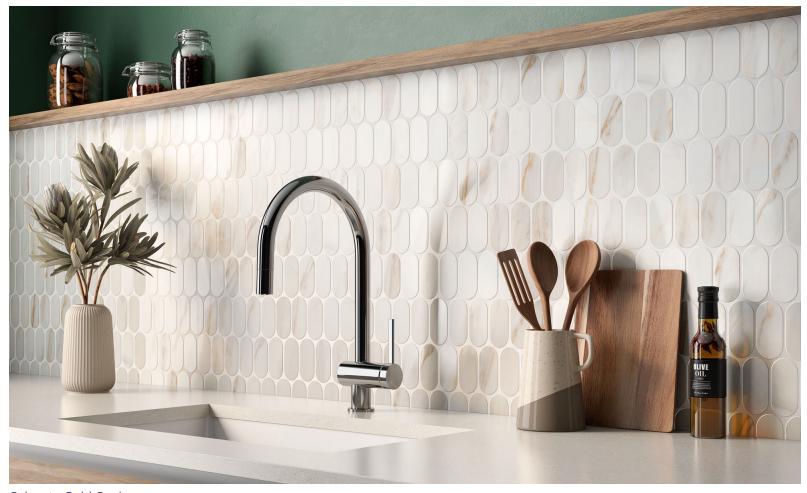

### ROCKART

Add sophistication and an element of design to any space with the Rockart series. These mosaics feature a blend of premium materials, including natural marble, metal, mother-of-pearl, and recycled glass. Whether you're looking for simple modern elegance, intricate geometric patterns, or a touch of art deco luxury, the Rockart collection has just what you need

Marble Daisy Flower

Nero Marquina Metal Arrow

Oval Nero Marquina & Thassos

Calacata Gold Oval

Nero Marquina Dots

Calacata Gold Hexagon

#### MARBLE BLEND MOSAICS

Marble Daisy Flower

Thassos & Nero Marquina Dot

Thassos Metal Hexagon

Marble Kaleidoscope

Oval Nero Marquina & Thassos

Nero Marquina Metal Hexagon

RECYCLED GLASS MOSAICS

Nero Marquina Dots

Calacata Gold Hexagon

Calacata Gold Oval

White Statuary Dots

Statuary Hexagon

Calacata Oval