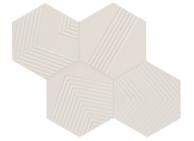

# RHYME & REASON

There's a rhyme and reason to this playfully poetic wall tile. Each piece features a unique textured surface, creating bold patterns that add depth and interest into your design. Curate a modern atmosphere with the clever color palette and endless installation options; Rhyme and Reason was designed with the trendsetter in mind.

#### 4x5" HEXAGON WALL TILE - RANDOM ASSORTMENT

RR16 Bone 4x5" Hexagon

RR17 Canvas 4x5" Hexagon

RR18 Indigo 4x5" Hexagon

RR19 Artichoke 4x5" Hexagon

RR20 Warm Terracotta 4x5" Hexagon

NOTE: 6 x 6 includes five unique structures that are pre-boxed in a random assortment. Individual designs are not sold separately. NOTE: 4 x 5 Hex includes four unique structures that are pre-boxed in a random assortment. Individual designs are not sold separately.