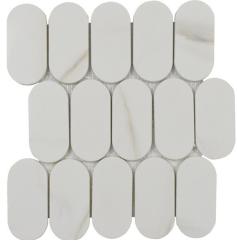

# OSSO & BOTTONE

Osso & Bottone is a collection consisting of modules of rectangular tiles sculpted with edge cuts that create large voids, revealing patterns through the joints. Intended explicitly for outdoor environments, but perfectly working also indoors. Designed by Ronan Bouroullec, it represents a significant innovation in ceramic usage and versatility.

### OSSO & BOTTONE