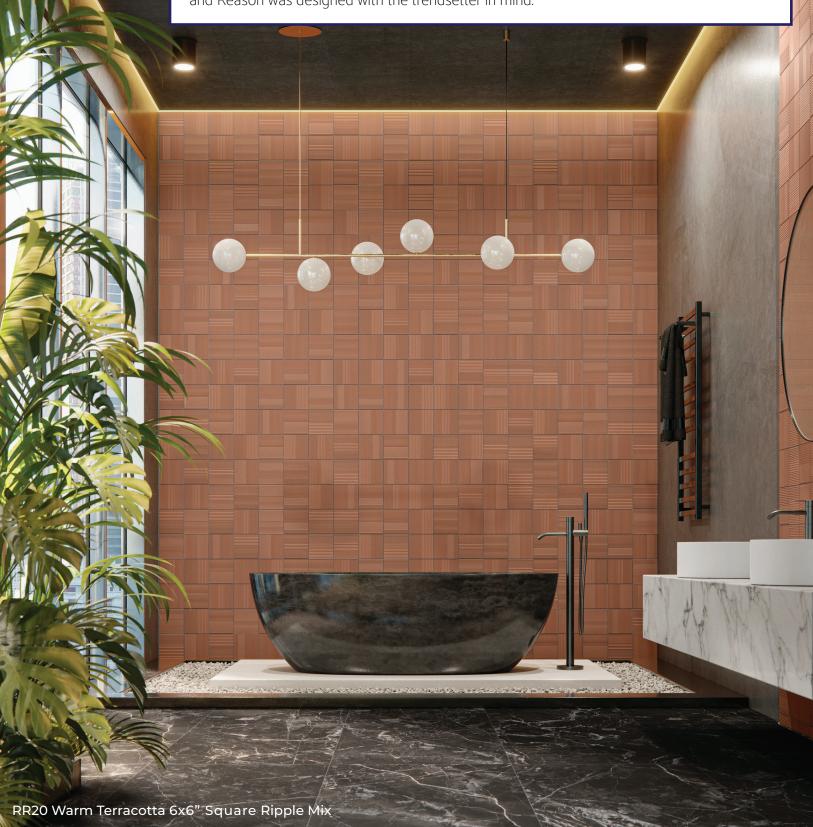

# RHYME & REASON

There's a rhyme and reason to this playfully poetic wall tile. Each piece features a unique textured surface, creating bold patterns that add depth and interest into your design. Curate a modern atmosphere with the clever color palette and endless installation options; Rhyme and Reason was designed with the trendsetter in mind.

### RHYME & REASON

RR19 Artichoke 4x5" Hexagon Ripple Mix

RR20 Warm Terracotta 4x5" Hexagon Ripple Mix

RR17 Canvas 4x5" Hexagon Ripple Mix

#### 6X6" WALL TILE - RANDOM ASSORTMENT

RR16 Bone 6x6"

RR17 Canvas 6x6"

RR18 Indigo 6x6"

RR19 Artichoke 6x6"

RR20 Warm Terracotta 6x6"