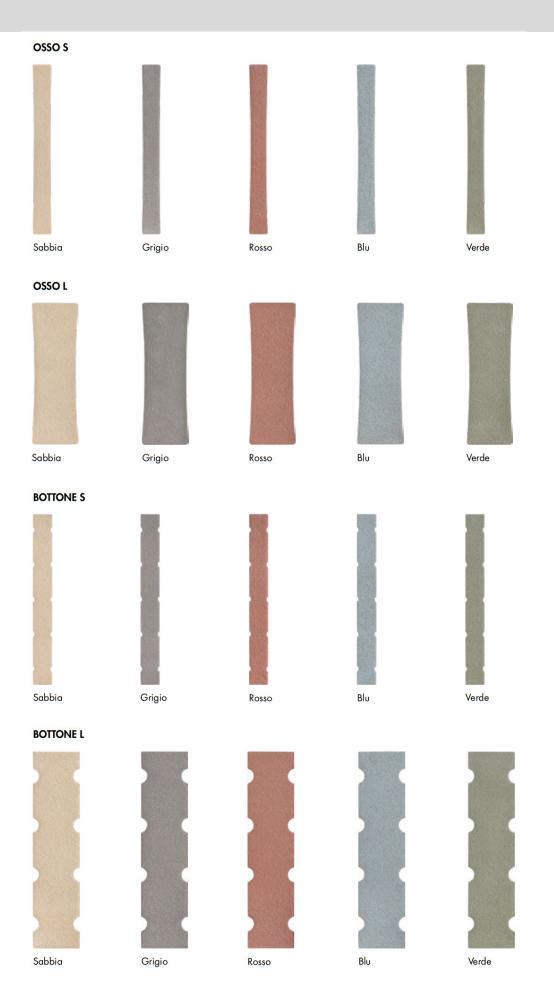

# OSSO & BOTTONE

Osso & Bottone is a collection consisting of modules of rectangular tiles sculpted with edge cuts that create large voids, revealing patterns through the joints. Intended explicitly for outdoor environments, but perfectly working also indoors. Designed by Ronan Bouroullec, it represents a significant innovation in ceramic usage and versatility.

### OSSO & BOTTONE