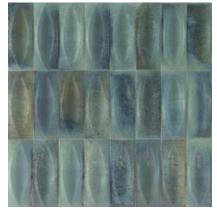

### COLOR STORY PINSTRIPES

Take these classic shades to new dimensions with the 2 x 8 Fluted and Wave Crest tiles. This innovative series offers an array of possibilities, breathing fresh life into your space. The synergy of the linear and structural designs allows for an entirely new and playful display, where the stripes and waves harmoniously coexist. This artistic inspiration in a beloved color palette creates a visual narrative that's exclusive to your style, telling a story that's uniquely yours.

### COLOR STORY PINSTRIPES