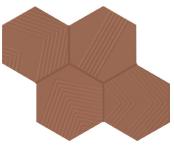

# RHYME & REASON

There's a rhyme and reason to this playfully poetic wall tile. Each piece features a unique textured surface, creating bold patterns that add depth and interest into your design. Curate a modern atmosphere with the clever color palette and endless installation options; Rhyme and Reason was designed with the trendsetter in mind.

### RHYME & REASON

RR19 Artichoke 4x5" Hexagon Ripple Mix

RR20 Warm Terracotta 4x5" Hexagon Ripple Mix

RR17 Canvas 4x5" Hexagon Ripple Mix