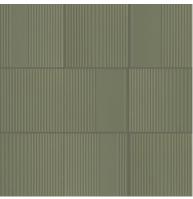

# RHYME & REASON

There's a rhyme and reason to this playfully poetic wall tile. Each piece features a unique textured surface, creating bold patterns that add depth and interest into your design. Curate a modern atmosphere with the clever color palette and endless installation options; Rhyme and Reason was designed with the trendsetter in mind.

#### 6X6" WALL TILE - RANDOM ASSORTMENT

RR16 Bone 6x6"

RR17 Canvas 6x6"

RR18 Indigo 6x6"

RR19 Artichoke 6x6"

RR20 Warm Terracotta 6x6"