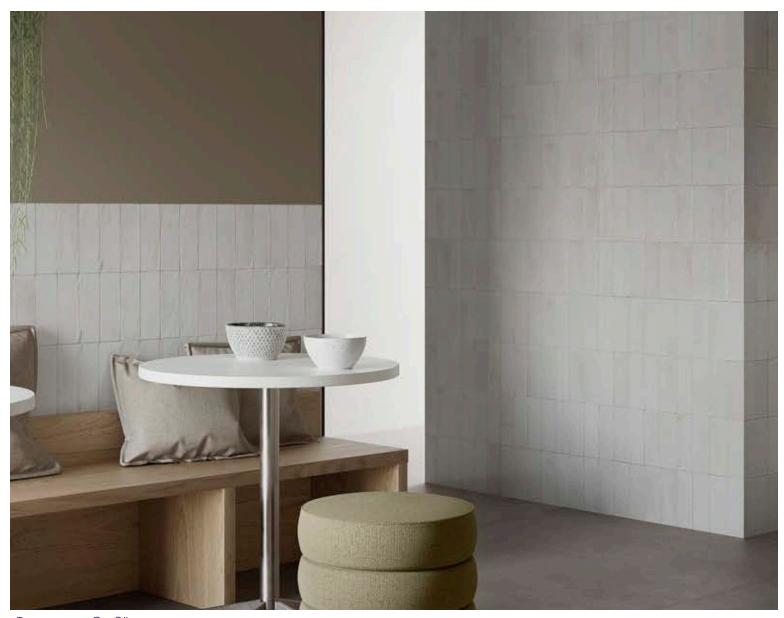

# GLEEZE

Gleeze is a small-size collection with a handcrafted aesthetic, a tribute to the history of ceramics and decoration, produced with the most innovative production technologies to make every piece unique. Super-glossy concave and convex surfaces combined with three-dimensional structures alternate on the walls, bringing them to life. A palette of five colours, Bianco, Beige, Turchese, Giada and Grigio, available in two different sizes – 2x6" and 3x8" – modular and with straight edges, for new installation options. An evocation of time and space, memory and tradition, embodied in exquisite small surfaces reinterpreted in contemporary taste.

#### Glazed Porcelain Wall Tile

BEIGE 3X8"

BEIGE 3X8"

BEIGE 2X6"

GRIGIO 2 X 6

GRIGIO 3 X 8

GRIGIO 3 X 8 EYE DECO

GRIGIO 3X8" EYE DECO