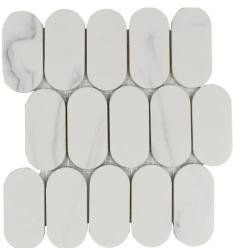

Nero Marquina Dots

Calacata Gold Hexagon

Calacata Gold Oval

White Statuary Dots

Statuary Hexagon

Calacata Oval