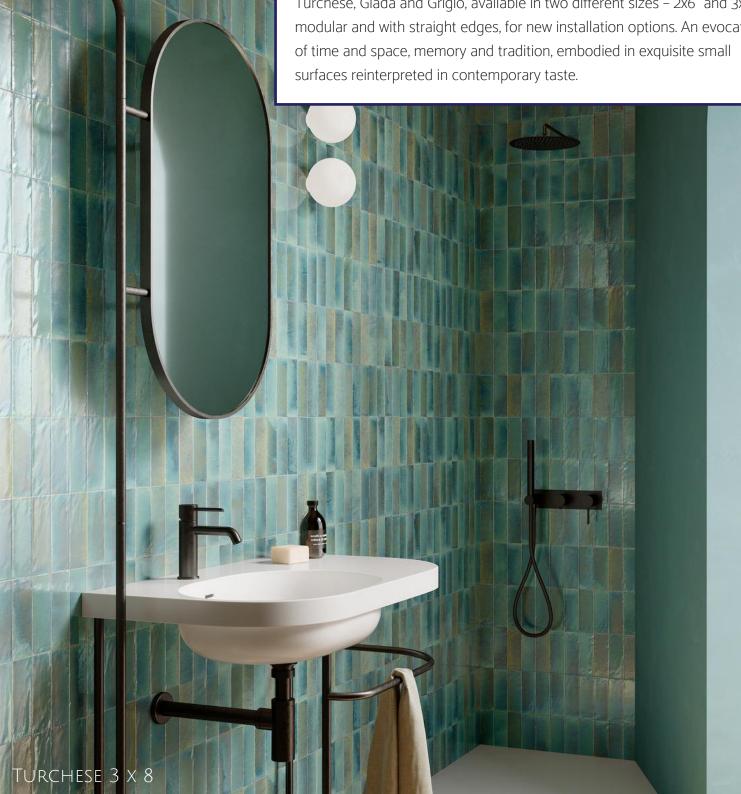

# GLEEZE

Gleeze is a small-size collection with a handcrafted aesthetic, a tribute to the history of ceramics and decoration, produced with the most innovative production technologies to make every piece unique. Super-glossy concave and convex surfaces combined with three-dimensional structures alternate on the walls, bringing them to life. A palette of five colours, Bianco, Beige, Turchese, Giada and Grigio, available in two different sizes – 2x6" and 3x8" – modular and with straight edges, for new installation options. An evocation of time and space, memory and tradition, embodied in exquisite small surfaces reinterpreted in contemporary taste.

GIADA 2 X 6

GIADA 3 X 8

GIADA 3 X 8 EYE DECO

GIADA 3 X 8 EYE DECO

TURCHESE 2 X 6

Turchese 3 x 8

TURCHESE 3 X 8 EYE DECO

TURCHESE 3 X 8