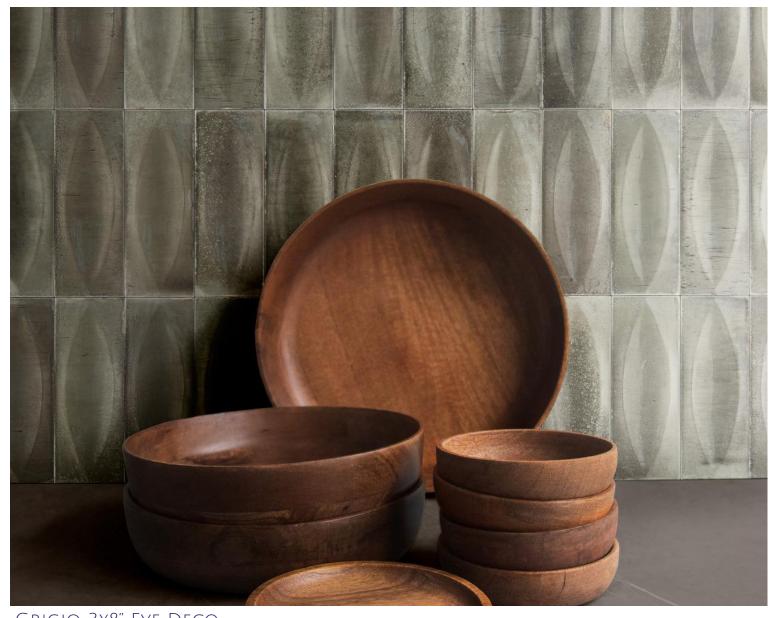

# GLEEZE

Gleeze is a small-size collection with a handcrafted aesthetic, a tribute to the history of ceramics and decoration, produced with the most innovative production technologies to make every piece unique. Super-glossy concave and convex surfaces combined with three-dimensional structures alternate on the walls, bringing them to life. A palette of five colours, Bianco, Beige, Turchese, Giada and Grigio, available in two different sizes – 2x6" and 3x8" – modular and with straight edges, for new installation options. An evocation of time and space, memory and tradition, embodied in exquisite small surfaces reinterpreted in contemporary taste.

Bianco 3x8"

BIANCO 3X8" EYE DECO

BIANCO 3X8"

#### Glazed Porcelain Wall Tile

BEIGE 3X8"

BEIGE 3X8"

BEIGE 2X6"

GRIGIO 2 X 6

GRIGIO 3 X 8

GRIGIO 3 X 8 EYE DECO

GRIGIO 3X8" EYE DECO