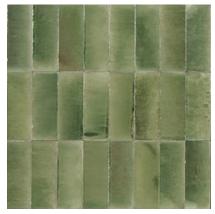

# GLEEZE

Gleeze is a small-size collection with a handcrafted aesthetic, a tribute to the history of ceramics and decoration, produced with the most innovative production technologies to make every piece unique. Super-glossy concave and convex surfaces combined with three-dimensional structures alternate on the walls, bringing them to life. A palette of five colours, Bianco, Beige, Turchese, Giada and Grigio, available in two different sizes – 2x6" and 3x8" – modular and with straight edges, for new installation options. An evocation of time and space, memory and tradition, embodied in exquisite small surfaces reinterpreted in contemporary taste.