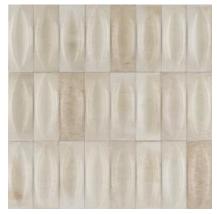

Bianco 3x8"

BIANCO 3X8" EYE DECO

BIANCO 3X8"

#### Glazed Porcelain Wall Tile

BEIGE 3X8"

BEIGE 3X8"

BEIGE 2X6"

GRIGIO 2 X 6

GRIGIO 3 X 8

GRIGIO 3 X 8 EYE DECO

GRIGIO 3X8" EYE DECO