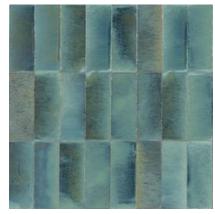

### COLOR STORY PINSTRIPES

Take these classic shades to new dimensions with the 2 x 8 Fluted and Wave Crest tiles. This innovative series offers an array of possibilities, breathing fresh life into your space. The synergy of the linear and structural designs allows for an entirely new and playful display, where the stripes and waves harmoniously coexist. This artistic inspiration in a beloved color palette creates a visual narrative that's exclusive to your style, telling a story that's uniquely yours.

### COLOR STORY PINSTRIPES