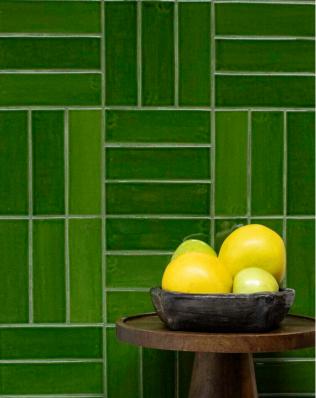

### COLOR STORY PINSTRIPES

Take these classic shades to new dimensions with the 2 x 8 Fluted and Wave Crest tiles. This innovative series offers an array of possibilities, breathing fresh life into your space. The synergy of the linear and structural designs allows for an entirely new and playful display, where the stripes and waves harmoniously coexist. This artistic inspiration in a beloved color palette creates a visual narrative that's exclusive to your style, telling a story that's uniquely yours.

### COLOR STORY PINSTRIPES

#### Glazed Ceramic 2x8 Wall Tile - Wave Crest

Ice White 0025

Stable 0055

Wisdom 0082

Balance 0014

Tranquility 0059

Navy 0117

#### GLAZED CERAMIC 2X8 WALL TILE - FLUTED

Ice White 0025

Stable 0055

Wisdom 0082

Balance 0014

Tranquility 0059

Navy 0117