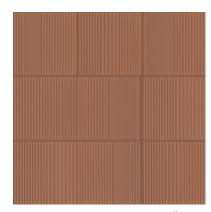

# RHYME & REASON

There's a rhyme and reason to this playfully poetic wall tile. Each piece features a unique textured surface, creating bold patterns that add depth and interest into your design. Curate a modern atmosphere with the clever color palette and endless installation options; Rhyme and Reason was designed with the trendsetter in mind.

#### 6X6" WALL TILE - RANDOM ASSORTMENT

RR16 Bone 6x6"

RR17 Canvas 6x6"

RR18 Indigo 6x6"

RR19 Artichoke 6x6"

RR20 Warm Terracotta 6x6"