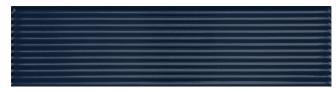

### COLOR STORY PINSTRIPES

Take these classic shades to new dimensions with the 2 x 8 Fluted and Wave Crest tiles. This innovative series offers an array of possibilities, breathing fresh life into your space. The synergy of the linear and structural designs allows for an entirely new and playful display, where the stripes and waves harmoniously coexist. This artistic inspiration in a beloved color palette creates a visual narrative that's exclusive to your style, telling a story that's uniquely yours.

#### Glazed Ceramic 2x8 Wall Tile - Wave Crest

Ice White 0025

Stable 0055

Wisdom 0082

Balance 0014

Tranquility 0059

Navy 0117

#### GLAZED CERAMIC 2X8 WALL TILE - FLUTED

Ice White 0025

Stable 0055

Wisdom 0082

Balance 0014

Tranquility 0059

Navy 0117