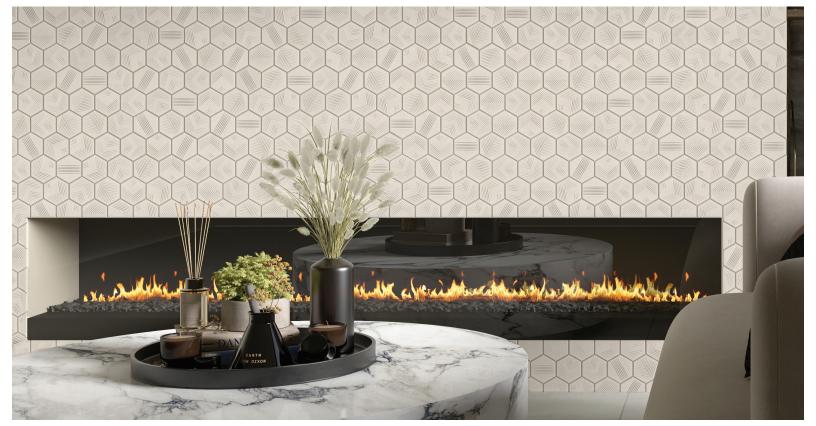

# RHYME & REASON

There's a rhyme and reason to this playfully poetic wall tile. Each piece features a unique textured surface, creating bold patterns that add depth and interest into your design. Curate a modern atmosphere with the clever color palette and endless installation options; Rhyme and Reason was designed with the trendsetter in mind.

### RHYME & REASON

RR19 Artichoke 4x5" Hexagon Ripple Mix

RR20 Warm Terracotta 4x5" Hexagon Ripple Mix

RR17 Canvas 4x5" Hexagon Ripple Mix

#### 4x5" HEXAGON WALL TILE - RANDOM ASSORTMENT

RR16 Bone 4x5" Hexagon

RR17 Canvas 4x5" Hexagon

RR18 Indigo 4x5" Hexagon

RR19 Artichoke 4x5" Hexagon

RR20 Warm Terracotta 4x5" Hexagon

NOTE: 6 x 6 includes five unique structures that are pre-boxed in a random assortment. Individual designs are not sold separately. NOTE: 4 x 5 Hex includes four unique structures that are pre-boxed in a random assortment. Individual designs are not sold separately.