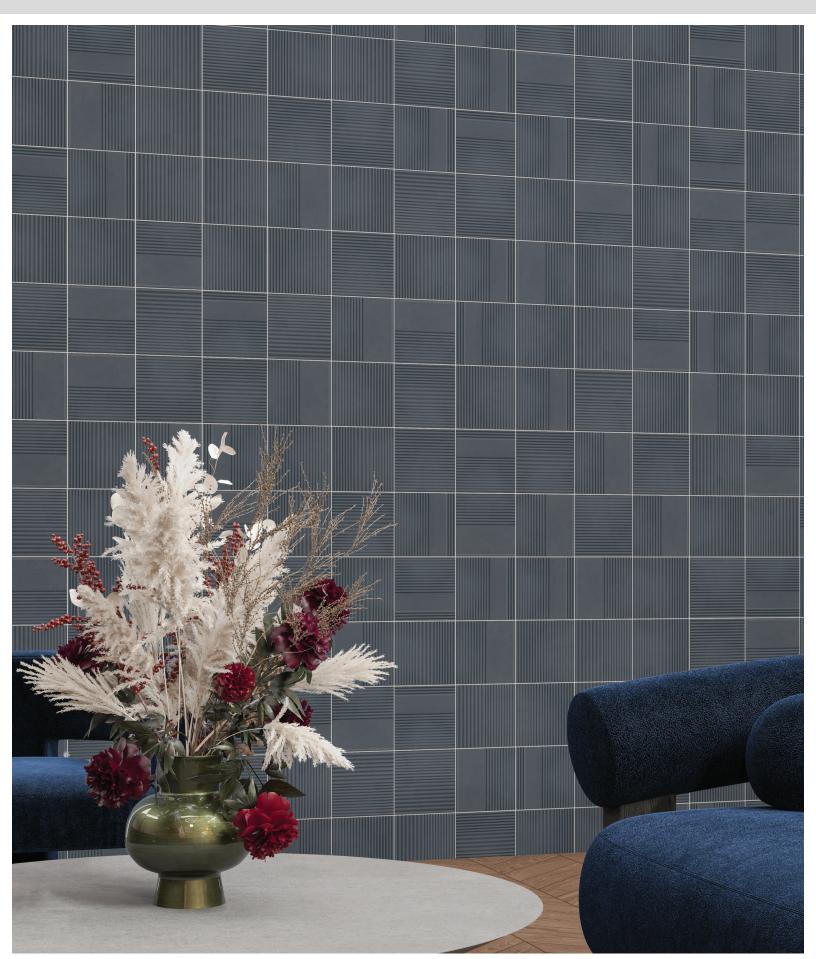

# RHYME & REASON

There's a rhyme and reason to this playfully poetic wall tile. Each piece features a unique textured surface, creating bold patterns that add depth and interest into your design. Curate a modern atmosphere with the clever color palette and endless installation options; Rhyme and Reason was designed with the trendsetter in mind.

RR18 Indigo 6x6" Square Ripple Mix

#### 6X6" WALL TILE - RANDOM ASSORTMENT

RR16 Bone 6x6"

RR17 Canvas 6x6"

RR18 Indigo 6x6"

RR19 Artichoke 6x6"

RR20 Warm Terracotta 6x6"