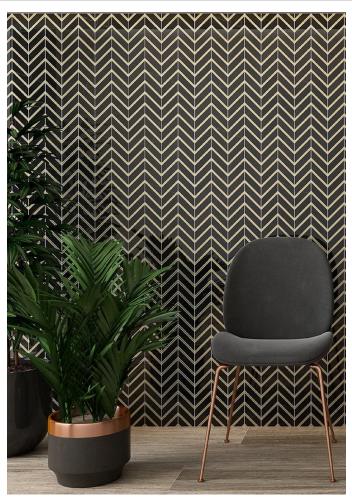

### ROCKART

Add sophistication and an element of design to any space with the Rockart series. These mosaics feature a blend of premium materials, including natural marble, metal, mother-of-pearl, and recycled glass. Whether you're looking for simple modern elegance, intricate geometric patterns, or a touch of art deco luxury, the Rockart collection has just what you need

#### MARBLE BLEND MOSAICS

Marble Daisy Flower

Thassos & Nero Marquina Dot

Thassos Metal Hexagon

Marble Kaleidoscope

Oval Nero Marquina & Thassos

Nero Marquina Metal Hexagon

RECYCLED GLASS MOSAICS