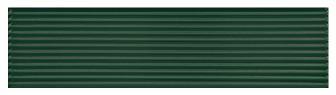

### COLOR STORY PINSTRIPES

Take these classic shades to new dimensions with the 2 x 8 Fluted and Wave Crest tiles. This innovative series offers an array of possibilities, breathing fresh life into your space. The synergy of the linear and structural designs allows for an entirely new and playful display, where the stripes and waves harmoniously coexist. This artistic inspiration in a beloved color palette creates a visual narrative that's exclusive to your style, telling a story that's uniquely yours.

### COLOR STORY PINSTRIPES

#### GLAZED CERAMIC 2X8 WALL TILE - FLUTED

Ice White 0025

Stable 0055

Wisdom 0082

Balance 0014

Tranquility 0059

Navy 0117