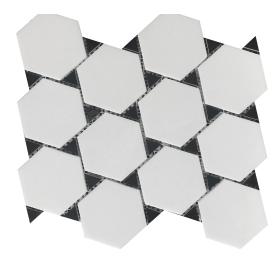

### ROCKART

Add sophistication and an element of design to any space with the Rockart series. These mosaics feature a blend of premium materials, including natural marble, metal, mother-of-pearl, and recycled glass. Whether you're looking for simple modern elegance, intricate geometric patterns, or a touch of art deco luxury, the Rockart collection has just what you need

Marble Daisy Flower

Nero Marquina Metal Arrow

Oval Nero Marquina & Thassos

Calacata Gold Oval

Nero Marquina Dots

Calacata Gold Hexagon

#### MARBLE BLEND MOSAICS

Marble Daisy Flower

Thassos & Nero Marquina Dot

Thassos Metal Hexagon

Marble Kaleidoscope

Oval Nero Marquina & Thassos

Nero Marquina Metal Hexagon

RECYCLED GLASS MOSAICS