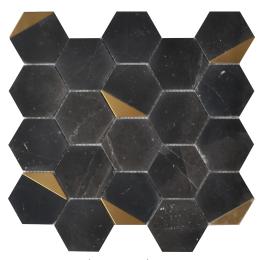

### ROCKART

Add sophistication and an element of design to any space with the Rockart series. These mosaics feature a blend of premium materials, including natural marble, metal, mother-of-pearl, and recycled glass. Whether you're looking for simple modern elegance, intricate geometric patterns, or a touch of art deco luxury, the Rockart collection has just what you need

Marble Daisy Flower

Nero Marquina Metal Arrow

Oval Nero Marquina & Thassos

Calacata Gold Oval

Nero Marquina Dots

Calacata Gold Hexagon

#### MARBLE BLEND MOSAICS

Marble Daisy Flower

Thassos & Nero Marquina Dot

Thassos Metal Hexagon

Marble Kaleidoscope

Oval Nero Marquina & Thassos

Nero Marquina Metal Hexagon

RECYCLED GLASS MOSAICS

Nero Marquina Dots

Calacata Gold Hexagon

Calacata Gold Oval

White Statuary Dots

Statuary Hexagon

Calacata Oval