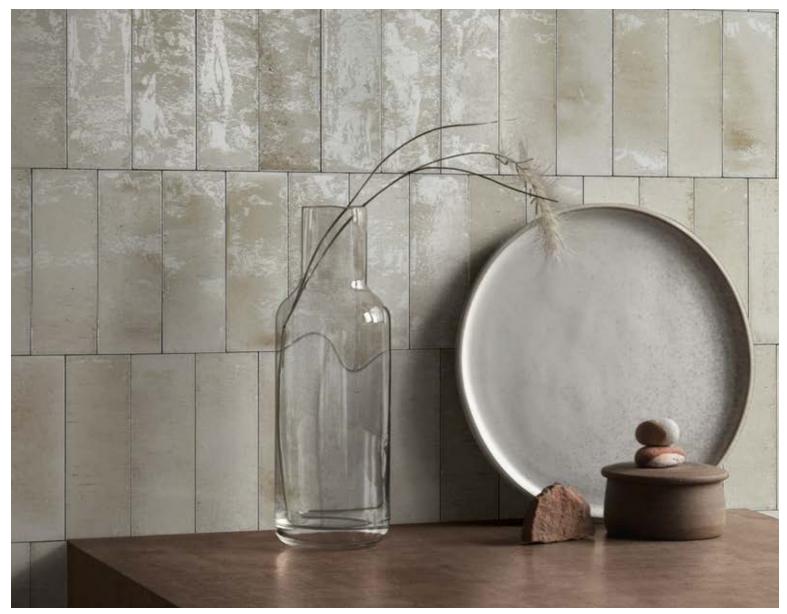

# GLEEZE

Gleeze is a small-size collection with a handcrafted aesthetic, a tribute to the history of ceramics and decoration, produced with the most innovative production technologies to make every piece unique. Super-glossy concave and convex surfaces combined with three-dimensional structures alternate on the walls, bringing them to life. A palette of five colours, Bianco, Beige, Turchese, Giada and Grigio, available in two different sizes – 2x6" and 3x8" – modular and with straight edges, for new installation options. An evocation of time and space, memory and tradition, embodied in exquisite small surfaces reinterpreted in contemporary taste.

#### Glazed Porcelain Wall Tile

BEIGE 3X8"

BEIGE 3X8"

BEIGE 2X6"

GRIGIO 2 X 6

GRIGIO 3 X 8

GRIGIO 3 X 8 EYE DECO

GRIGIO 3X8" EYE DECO