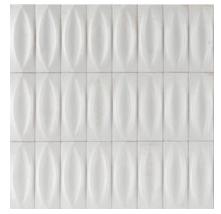

# GLEEZE

Gleeze is a small-size collection with a handcrafted aesthetic, a tribute to the history of ceramics and decoration, produced with the most innovative production technologies to make every piece unique. Super-glossy concave and convex surfaces combined with three-dimensional structures alternate on the walls, bringing them to life. A palette of five colours, Bianco, Beige, Turchese, Giada and Grigio, available in two different sizes – 2x6" and 3x8" – modular and with straight edges, for new installation options. An evocation of time and space, memory and tradition, embodied in exquisite small surfaces reinterpreted in contemporary taste.

Bianco 3x8"

BIANCO 3X8" EYE DECO

BIANCO 3X8"

#### Glazed Porcelain Wall Tile

BEIGE 3X8"

BEIGE 3X8"

BEIGE 2X6"

GRIGIO 2 X 6

GRIGIO 3 X 8

GRIGIO 3 X 8 EYE DECO

GRIGIO 3X8" EYE DECO