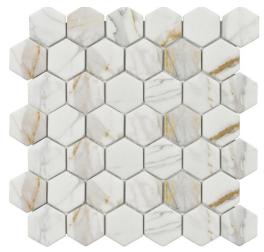

### ROCKART

Add sophistication and an element of design to any space with the Rockart series. These mosaics feature a blend of premium materials, including natural marble, metal, mother-of-pearl, and recycled glass. Whether you're looking for simple modern elegance, intricate geometric patterns, or a touch of art deco luxury, the Rockart collection has just what you need

Marble Daisy Flower

Nero Marquina Metal Arrow

Oval Nero Marquina & Thassos

Calacata Gold Oval

Nero Marquina Dots

Calacata Gold Hexagon

#### MARBLE BLEND MOSAICS

Marble Daisy Flower

Thassos & Nero Marquina Dot

Thassos Metal Hexagon

Marble Kaleidoscope

Oval Nero Marquina & Thassos

Nero Marquina Metal Hexagon

RECYCLED GLASS MOSAICS

Nero Marquina Dots

Calacata Gold Hexagon

Calacata Gold Oval

White Statuary Dots

Statuary Hexagon

Calacata Oval