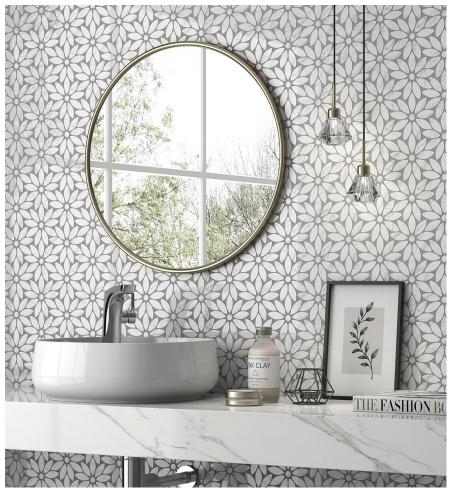

### ROCKART

Add sophistication and an element of design to any space with the Rockart series. These mosaics feature a blend of premium materials, including natural marble, metal, mother-of-pearl, and recycled glass. Whether you're looking for simple modern elegance, intricate geometric patterns, or a touch of art deco luxury, the Rockart collection has just what you need

Marble Daisy Flower

Nero Marquina Metal Arrow

Oval Nero Marquina & Thassos

Calacata Gold Oval

Nero Marquina Dots

Calacata Gold Hexagon