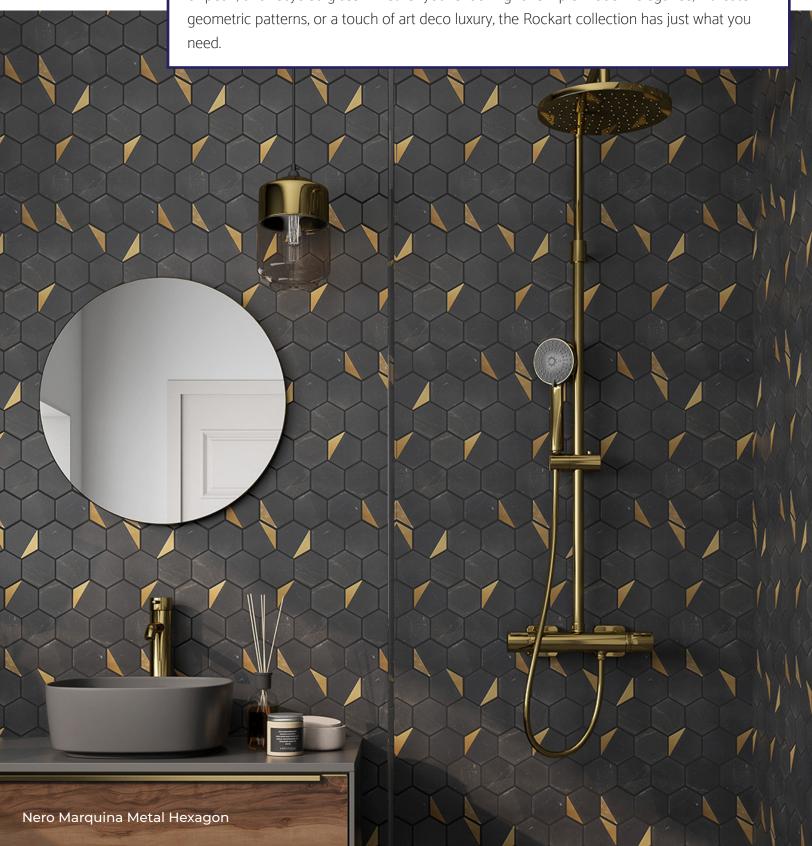

### ROCKART

Add sophistication and an element of design to any space with the Rockart series. These mosaics feature a blend of premium materials, including natural marble, metal, mother-of-pearl, and recycled glass. Whether you're looking for simple modern elegance, intricate geometric patterns, or a touch of art deco luxury, the Rockart collection has just what you need

#### MARBLE BLEND MOSAICS

Marble Daisy Flower

Thassos & Nero Marquina Dot

Thassos Metal Hexagon

Marble Kaleidoscope

Oval Nero Marquina & Thassos

Nero Marquina Metal Hexagon

RECYCLED GLASS MOSAICS