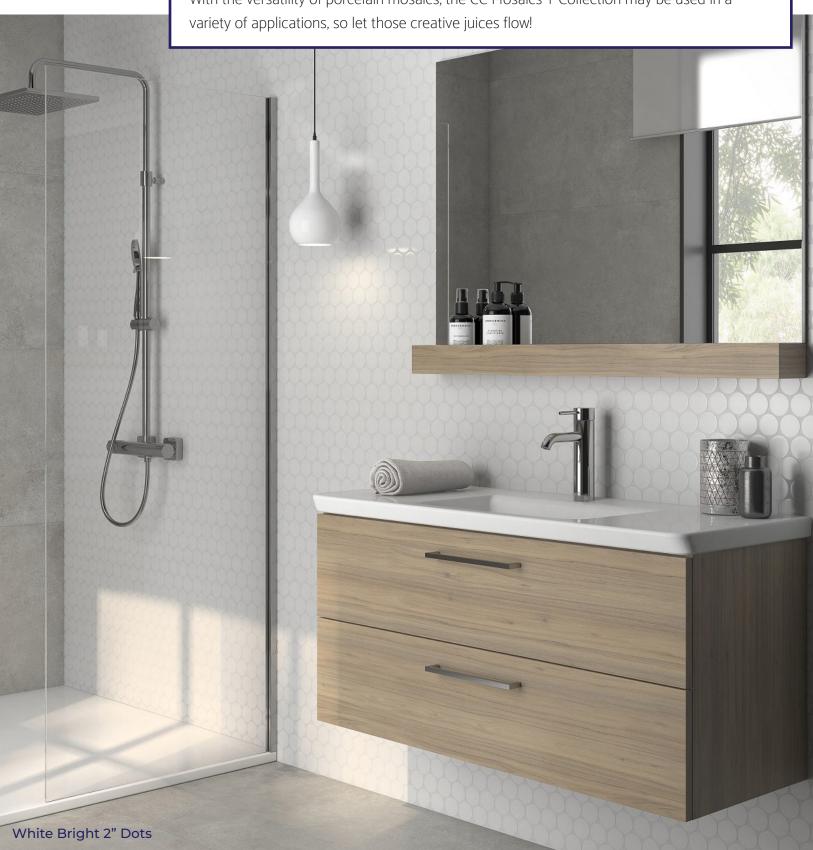

# CC MOSAICS +

A classic pattern with a modern twist, let our CC Mosaics + dot mosaics take center stage in your next project. Available in a crisp color palette, this series is sure to enliven any room. With the versatility of porcelain mosaics, the CC Mosaics + Collection may be used in a variety of applications, so let those creative juices flow!

#### PORCELAIN MOSAICS

White Bright 2" Dots

White Matte 2" Dots

Gray Matte 2" Dots

Black Matte 2" Dots