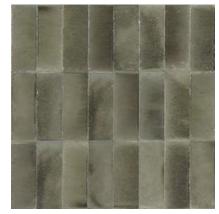

# GLEEZE

Gleeze is a small-size collection with a handcrafted aesthetic, a tribute to the history of ceramics and decoration, produced with the most innovative production technologies to make every piece unique. Super-glossy concave and convex surfaces combined with three-dimensional structures alternate on the walls, bringing them to life. A palette of five colours, Bianco, Beige, Turchese, Giada and Grigio, available in two different sizes – 2x6" and 3x8" – modular and with straight edges, for new installation options. An evocation of time and space, memory and tradition, embodied in exquisite small surfaces reinterpreted in contemporary taste.

#### Glazed Porcelain Wall Tile

BEIGE 3X8"

BEIGE 3X8"

BEIGE 2X6"

GRIGIO 2 X 6

GRIGIO 3 X 8

GRIGIO 3 X 8 EYE DECO

GRIGIO 3X8" EYE DECO