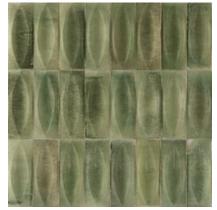

# GLEEZE

Gleeze is a small-size collection with a handcrafted aesthetic, a tribute to the history of ceramics and decoration, produced with the most innovative production technologies to make every piece unique. Super-glossy concave and convex surfaces combined with three-dimensional structures alternate on the walls, bringing them to life. A palette of five colours, Bianco, Beige, Turchese, Giada and Grigio, available in two different sizes – 2x6" and 3x8" – modular and with straight edges, for new installation options. An evocation of time and space, memory and tradition, embodied in exquisite small surfaces reinterpreted in contemporary taste.

Bianco 3x8"

BIANCO 3X8" EYE DECO

BIANCO 3X8"