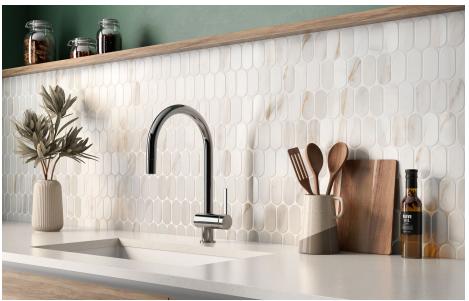

### ROCKART

Add sophistication and an element of design to any space with the Rockart series. These mosaics feature a blend of premium materials, including natural marble, metal, mother-of-pearl, and recycled glass. Whether you're looking for simple modern elegance, intricate geometric patterns, or a touch of art deco luxury, the Rockart collection has just what you need

Marble Daisy Flower

Nero Marquina Metal Arrow

Oval Nero Marquina & Thassos

Calacata Gold Oval

Nero Marquina Dots

Calacata Gold Hexagon

#### MARBLE BLEND MOSAICS

Marble Daisy Flower

Thassos & Nero Marquina Dot

Thassos Metal Hexagon

Marble Kaleidoscope

Oval Nero Marquina & Thassos

Nero Marquina Metal Hexagon

RECYCLED GLASS MOSAICS

Nero Marquina Dots

Calacata Gold Hexagon

Calacata Gold Oval

White Statuary Dots

Statuary Hexagon

Calacata Oval