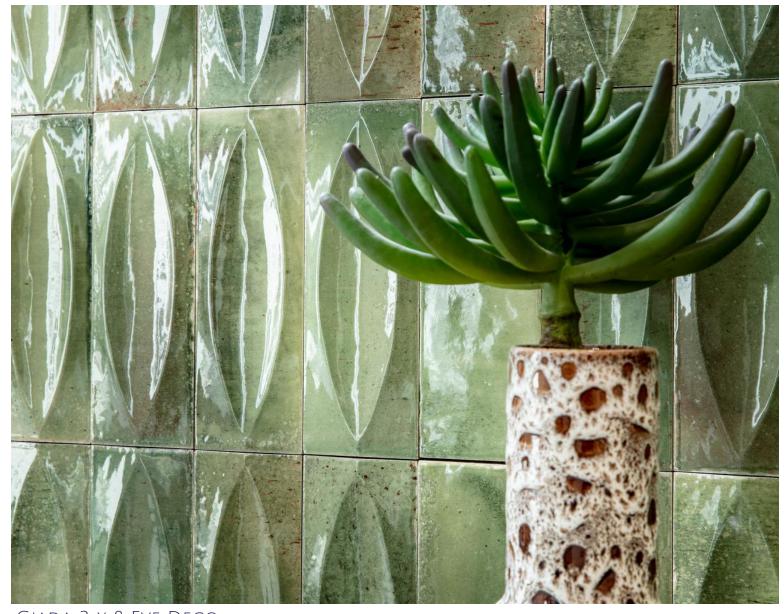

# GLEEZE

Gleeze is a small-size collection with a handcrafted aesthetic, a tribute to the history of ceramics and decoration, produced with the most innovative production technologies to make every piece unique. Super-glossy concave and convex surfaces combined with three-dimensional structures alternate on the walls, bringing them to life. A palette of five colours, Bianco, Beige, Turchese, Giada and Grigio, available in two different sizes – 2x6" and 3x8" – modular and with straight edges, for new installation options. An evocation of time and space, memory and tradition, embodied in exquisite small surfaces reinterpreted in contemporary taste.

Bianco 3x8"

BIANCO 3X8" EYE DECO

BIANCO 3X8"