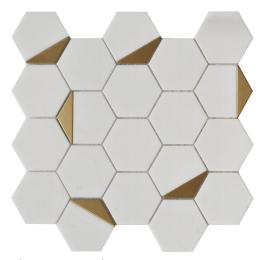

### ROCKART

Add sophistication and an element of design to any space with the Rockart series. These mosaics feature a blend of premium materials, including natural marble, metal, mother-of-pearl, and recycled glass. Whether you're looking for simple modern elegance, intricate geometric patterns, or a touch of art deco luxury, the Rockart collection has just what you need

Marble Daisy Flower

Nero Marquina Metal Arrow

Oval Nero Marquina & Thassos

Calacata Gold Oval

Nero Marquina Dots

Calacata Gold Hexagon

#### MARBLE BLEND MOSAICS

Marble Daisy Flower

Thassos & Nero Marquina Dot

Thassos Metal Hexagon

Marble Kaleidoscope

Oval Nero Marquina & Thassos

Nero Marquina Metal Hexagon

RECYCLED GLASS MOSAICS