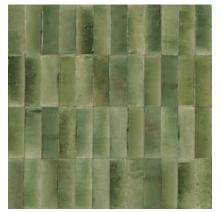

# GLEEZE

Gleeze is a small-size collection with a handcrafted aesthetic, a tribute to the history of ceramics and decoration, produced with the most innovative production technologies to make every piece unique. Super-glossy concave and convex surfaces combined with three-dimensional structures alternate on the walls, bringing them to life. A palette of five colours, Bianco, Beige, Turchese, Giada and Grigio, available in two different sizes – 2x6" and 3x8" – modular and with straight edges, for new installation options. An evocation of time and space, memory and tradition, embodied in exquisite small surfaces reinterpreted in contemporary taste.