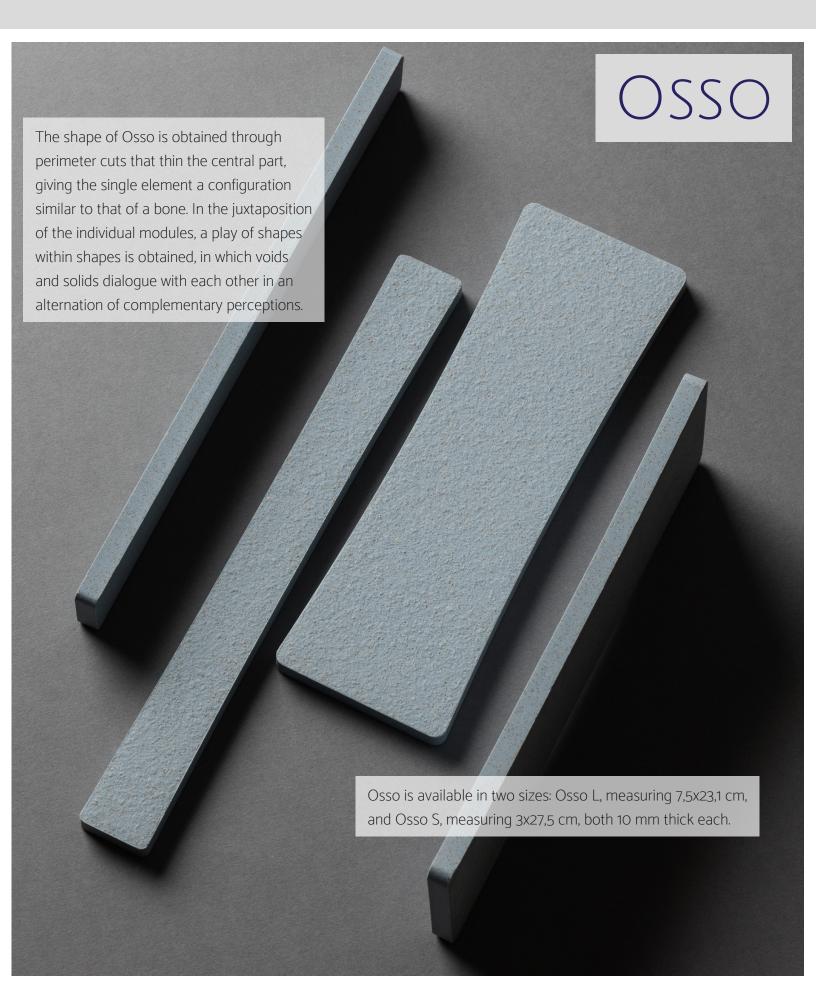

# OSSO & BOTTONE

Osso & Bottone is a collection consisting of modules of rectangular tiles sculpted with edge cuts that create large voids, revealing patterns through the joints. Intended explicitly for outdoor environments, but perfectly working also indoors. Designed by Ronan Bouroullec, it represents a significant innovation in ceramic usage and versatility.