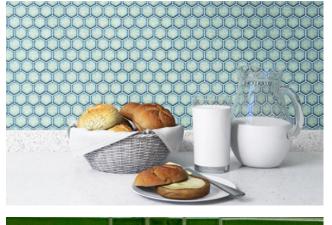

# RHYME & REASON

There's a rhyme and reason to this playfully poetic wall tile. Each piece features a unique textured surface, creating bold patterns that add depth and interest into your design. Curate a modern atmosphere with the clever color palette and endless installation options; Rhyme and Reason was designed with the trendsetter in mind.

RR18 Indigo 6x6" Square Ripple Mix

### RHYME & REASON

RR19 Artichoke 4x5" Hexagon Ripple Mix

RR20 Warm Terracotta 4x5" Hexagon Ripple Mix

RR17 Canvas 4x5" Hexagon Ripple Mix

#### 6X6" WALL TILE - RANDOM ASSORTMENT

RR16 Bone 6x6"

RR17 Canvas 6x6"

RR18 Indigo 6x6"

RR19 Artichoke 6x6"

RR20 Warm Terracotta 6x6"

#### 4x5" HEXAGON WALL TILE - RANDOM ASSORTMENT

RR16 Bone 4x5" Hexagon

RR17 Canvas 4x5" Hexagon

RR18 Indigo 4x5" Hexagon

RR19 Artichoke 4x5" Hexagon

RR20 Warm Terracotta 4x5" Hexagon

NOTE: 6 x 6 includes five unique structures that are pre-boxed in a random assortment. Individual designs are not sold separately. NOTE: 4 x 5 Hex includes four unique structures that are pre-boxed in a random assortment. Individual designs are not sold separately.