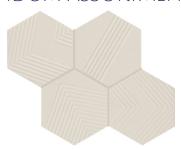

# RHYME & REASON

There's a rhyme and reason to this playfully poetic wall tile. Each piece features a unique textured surface, creating bold patterns that add depth and interest into your design. Curate a modern atmosphere with the clever color palette and endless installation options; Rhyme and Reason was designed with the trendsetter in mind.

#### 4x5" HEXAGON WALL TILE - RANDOM ASSORTMENT

RR16 Bone 4x5" Hexagon

RR17 Canvas 4x5" Hexagon

RR18 Indigo 4x5" Hexagon

RR19 Artichoke 4x5" Hexagon

RR20 Warm Terracotta 4x5" Hexagon

NOTE: 6 x 6 includes five unique structures that are pre-boxed in a random assortment. Individual designs are not sold separately. NOTE: 4 x 5 Hex includes four unique structures that are pre-boxed in a random assortment. Individual designs are not sold separately.