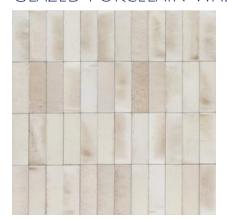

#### Glazed Porcelain Wall Tile

BEIGE 3X8"

BEIGE 3X8"

BEIGE 2X6"

GRIGIO 2 X 6

GRIGIO 3 X 8

GRIGIO 3 X 8 EYE DECO

GRIGIO 3X8" EYE DECO