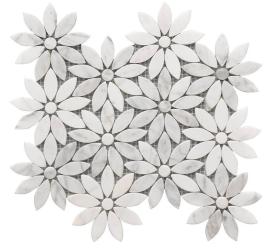

### ROCKART

Add sophistication and an element of design to any space with the Rockart series. These mosaics feature a blend of premium materials, including natural marble, metal, mother-of-pearl, and recycled glass. Whether you're looking for simple modern elegance, intricate geometric patterns, or a touch of art deco luxury, the Rockart collection has just what you need

Marble Daisy Flower

Nero Marquina Metal Arrow

Oval Nero Marquina & Thassos

Calacata Gold Oval

Nero Marquina Dots

Calacata Gold Hexagon

#### MARBLE BLEND MOSAICS

Marble Daisy Flower

Thassos & Nero Marquina Dot

Thassos Metal Hexagon

Marble Kaleidoscope

Oval Nero Marquina & Thassos

Nero Marquina Metal Hexagon

RECYCLED GLASS MOSAICS