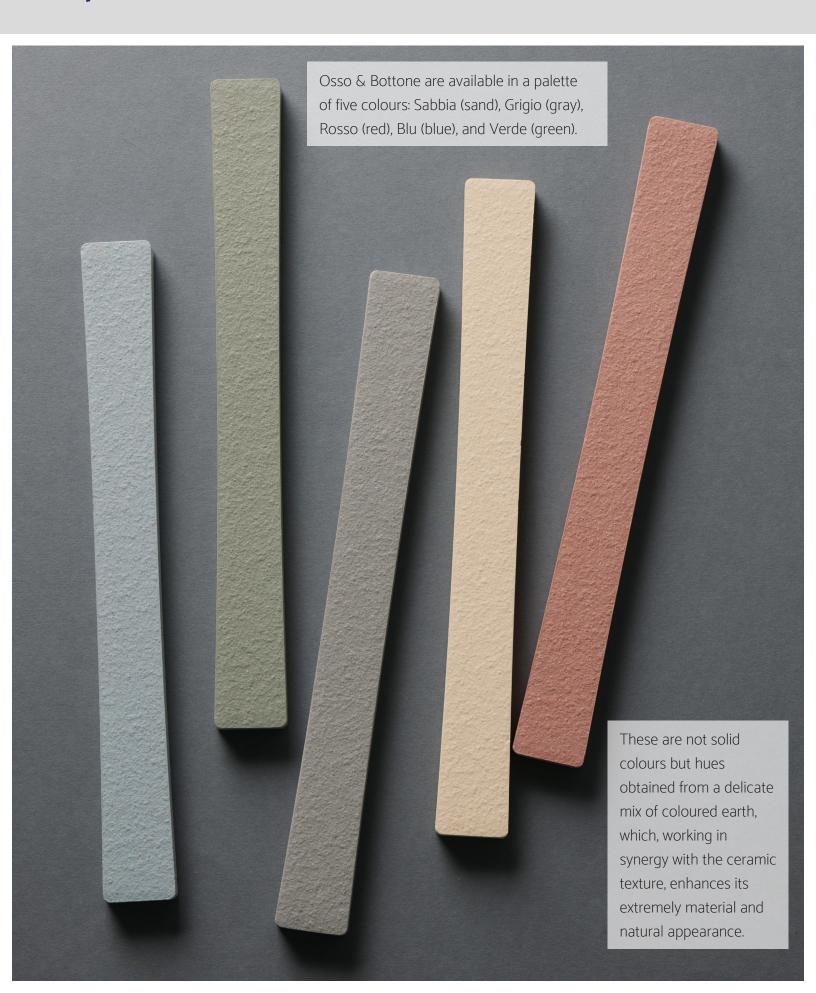

# OSSO & BOTTONE

Osso & Bottone is a collection consisting of modules of rectangular tiles sculpted with edge cuts that create large voids, revealing patterns through the joints. Intended explicitly for outdoor environments, but perfectly working also indoors. Designed by Ronan Bouroullec, it represents a significant innovation in ceramic usage and versatility.