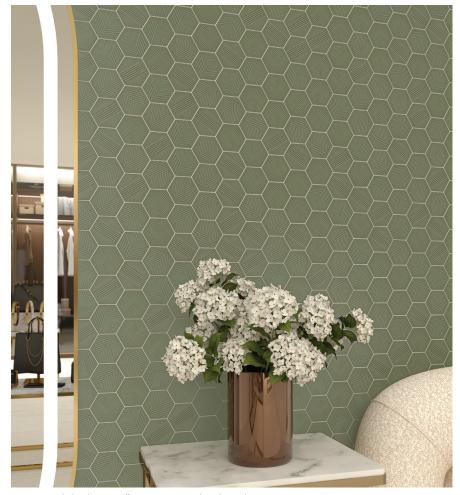

# RHYME & REASON

There's a rhyme and reason to this playfully poetic wall tile. Each piece features a unique textured surface, creating bold patterns that add depth and interest into your design. Curate a modern atmosphere with the clever color palette and endless installation options; Rhyme and Reason was designed with the trendsetter in mind.

### RHYME & REASON

RR19 Artichoke 4x5" Hexagon Ripple Mix

RR20 Warm Terracotta 4x5" Hexagon Ripple Mix

RR17 Canvas 4x5" Hexagon Ripple Mix

#### 4x5" HEXAGON WALL TILE - RANDOM ASSORTMENT

RR16 Bone 4x5" Hexagon

RR17 Canvas 4x5" Hexagon

RR18 Indigo 4x5" Hexagon

RR19 Artichoke 4x5" Hexagon

RR20 Warm Terracotta 4x5" Hexagon

NOTE: 6 x 6 includes five unique structures that are pre-boxed in a random assortment. Individual designs are not sold separately. NOTE: 4 x 5 Hex includes four unique structures that are pre-boxed in a random assortment. Individual designs are not sold separately.