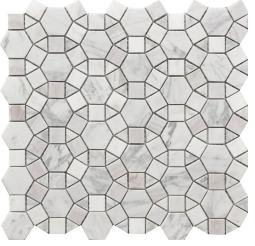

### ROCKART

Add sophistication and an element of design to any space with the Rockart series. These mosaics feature a blend of premium materials, including natural marble, metal, mother-of-pearl, and recycled glass. Whether you're looking for simple modern elegance, intricate geometric patterns, or a touch of art deco luxury, the Rockart collection has just what you need

#### MARBLE BLEND MOSAICS

Marble Daisy Flower

Thassos & Nero Marquina Dot

Thassos Metal Hexagon

Marble Kaleidoscope

Oval Nero Marquina & Thassos

Nero Marquina Metal Hexagon

RECYCLED GLASS MOSAICS

Nero Marquina Dots

Calacata Gold Hexagon

Calacata Gold Oval

White Statuary Dots

Statuary Hexagon

Calacata Oval