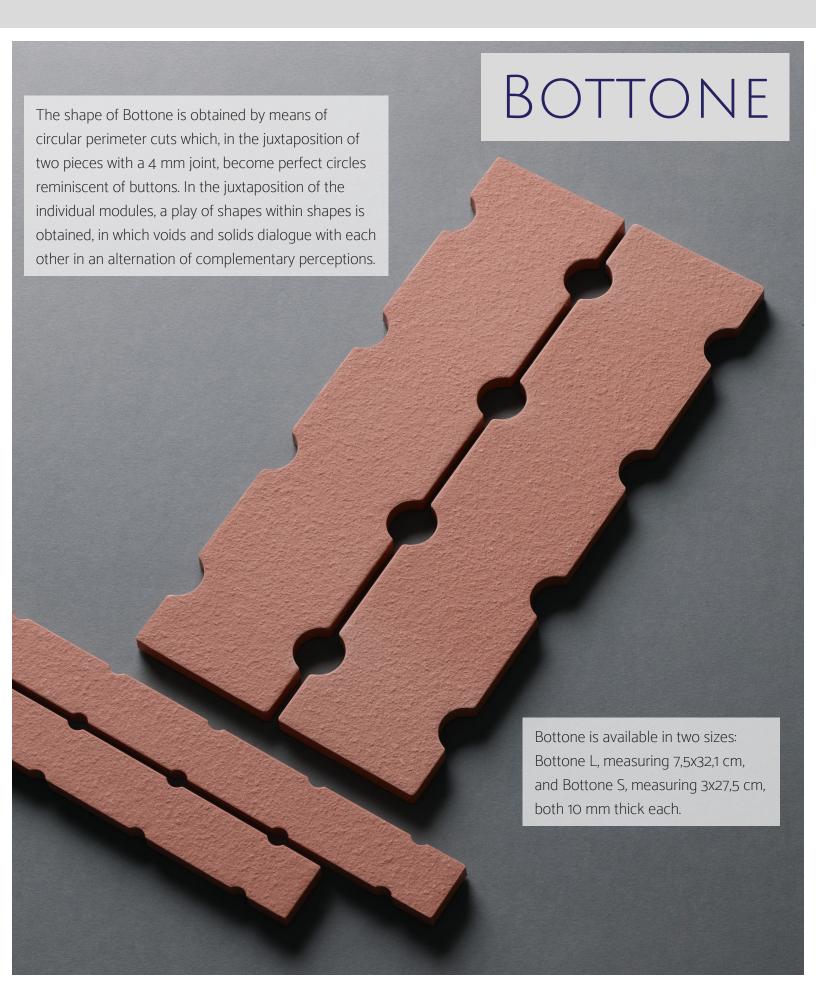

# OSSO & BOTTONE

Osso & Bottone is a collection consisting of modules of rectangular tiles sculpted with edge cuts that create large voids, revealing patterns through the joints. Intended explicitly for outdoor environments, but perfectly working also indoors. Designed by Ronan Bouroullec, it represents a significant innovation in ceramic usage and versatility.