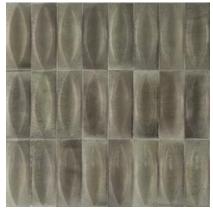

# GLEEZE

Gleeze is a small-size collection with a handcrafted aesthetic, a tribute to the history of ceramics and decoration, produced with the most innovative production technologies to make every piece unique. Super-glossy concave and convex surfaces combined with three-dimensional structures alternate on the walls, bringing them to life. A palette of five colours, Bianco, Beige, Turchese, Giada and Grigio, available in two different sizes – 2x6" and 3x8" – modular and with straight edges, for new installation options. An evocation of time and space, memory and tradition, embodied in exquisite small surfaces reinterpreted in contemporary taste.

Bianco 3x8"

BIANCO 3X8" EYE DECO

BIANCO 3X8"

#### Glazed Porcelain Wall Tile

BEIGE 3X8"

BEIGE 3X8"

BEIGE 2X6"

GRIGIO 2 X 6

GRIGIO 3 X 8

GRIGIO 3 X 8 EYE DECO

GRIGIO 3X8" EYE DECO