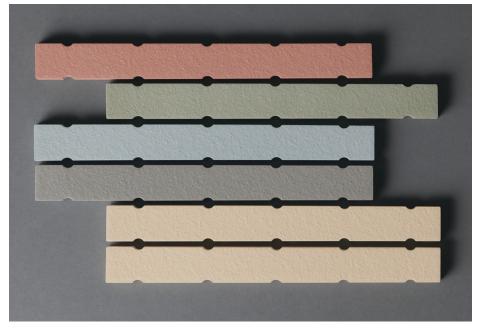

# OSSO & BOTTONE

Osso & Bottone is a collection consisting of modules of rectangular tiles sculpted with edge cuts that create large voids, revealing patterns through the joints. Intended explicitly for outdoor environments, but perfectly working also indoors. Designed by Ronan Bouroullec, it represents a significant innovation in ceramic usage and versatility.

### OSSO & BOTTONE